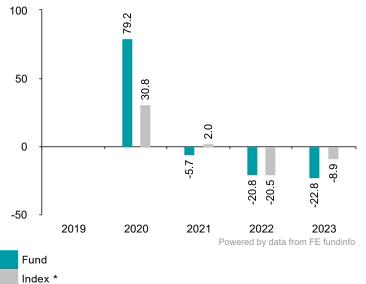

Date of Production 19/02/2024

This chart shows the fund's performance as the percentage loss or gain per year over the last 4 years against its benchmark.

It can help you assess how the fund has been managed in the past and compare it to its benchmark.

Past Performance

You should be aware that past performance is not a guide to future performance.

Fund launch date: 2019-02-25

Share/unit class launch date: 2019-02-25

Performance is calculated in CNH

The chart shows how much the Fund increased or decreased in value as a percentage in each year, net of charges (excluding entry charge), and net of tax.

The Fund does not track the index.

Performance figures are to 31 December each year.

Source: FE fundinfo and the relevant underlying index provider(s). For our legal notices and disclosures please visit www.bailliegifford.com/disclaimers

\* Index - MSCI China A Onshore Index

## Performance Table

|         | 2019 | 2020  | 2021  | 2022   | 2023   |
|---------|------|-------|-------|--------|--------|
| Fund    | N/A  | 79.2% | -5.7% | -20.8% | -22.8% |
| Index * | N/A  | 30.8% | 2.0%  | -20.5% | -8.9%  |