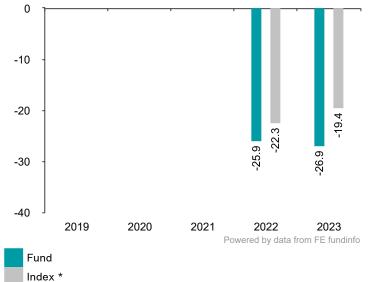

Date of Production 19/02/2024

This chart shows the fund's performance as the percentage loss or gain per year over the last 2 years against its benchmark.

It can help you assess how the fund has been managed in the past and compare it to its benchmark.

Past Performance

You should be aware that past performance is not a guide to future performance.

Fund launch date: 2021-06-28

Share/unit class launch date: 2021-06-28

Performance is calculated in CHF

The chart shows how much the Fund increased or decreased in value as a percentage in each year, net of charges (excluding entry charge), and net of tax.

## Performance Table

|         | 2019 | 2020 | 2021 | 2022   | 2023   |
|---------|------|------|------|--------|--------|
| Fund    | N/A  | N/A  | N/A  | -25.9% | -26.9% |
| Index * | N/A  | N/A  | N/A  | -22.3% | -19.4% |

<sup>\*</sup> Index - MSCI China All Shares Index