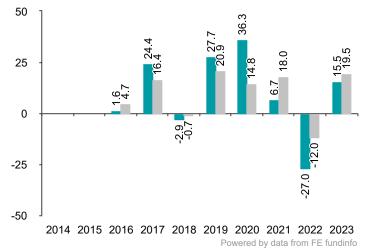

Date of Production 19/02/2024

This chart shows the fund's performance as the percentage loss or gain per year over the last 8 years against its benchmark.

It can help you assess how the fund has been managed in the past and compare it to its benchmark.

Past Performance

You should be aware that past performance is not a guide to future performance.

Fund launch date: 2011-09-28

Share/unit class launch date: 2015-03-02

Performance is calculated in CAD

The chart shows how much the Fund increased or decreased in value as a percentage in each year, net of charges (excluding entry charge), and net of tax.

The Fund does not track the index.

Performance figures are to 31 December each year.

Source: FE fundinfo and the relevant underlying index provider(s). For our legal notices and disclosures please visit www.bailliegifford.com/disclaimers

\* Index - MSCI ACWI Index