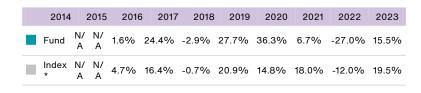

8 years against its benchmark.

It can help you assess how the fund has been managed in the past and compare it to its benchmark.

Past Performance



You should be aware that past performance is not a guide to future performance.

Fund launch date: 2011-09-28

Share/unit class launch date: 2015-03-02

Performance is calculated in CAD

The chart shows how much the Fund increased or decreased in value as a percentage in each year, net of charges (excluding entry charge), and net of tax.

The Fund does not track the index.

Performance figures are to 31 December each year.

Source: FE fundinfo and the relevant underlying index provider(s). For our legal notices and disclosures please visit www.bailliegifford.com/disclaimers

\* Index - MSCI ACWI Index

## Performance Table

Fund

Index \*