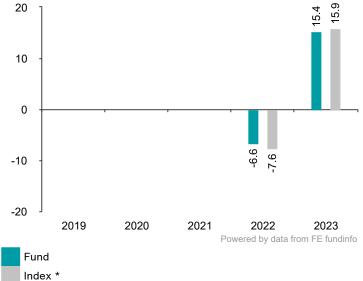

Date of Production 19/02/2024

This chart shows the fund's performance as the percentage loss or gain per year over the last 2 years against its benchmark.

It can help you assess how the fund has been managed in the past and compare it to its benchmark.

Past Performance

You should be aware that past performance is not a guide to future performance.

Fund launch date: 2021-06-18

Share/unit class launch date: 2021-06-18

Performance is calculated in GBP

The chart shows how much the Fund increased or decreased in value as a percentage in each year, net of charges (excluding entry charge), and net of tax.

## Performance Table

|         | 2019 | 2020 | 2021 | 2022  | 2023  |
|---------|------|------|------|-------|-------|
| Fund    | N/A  | N/A  | N/A  | -6.6% | 15.4% |
| Index * | N/A  | N/A  | N/A  | -7.6% | 15.9% |

<sup>\*</sup> Index - MSCI ACWI Index