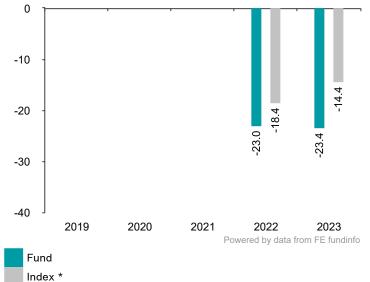

Date of Production 19/02/2024

This chart shows the fund's performance as the percentage loss or gain per year over the last 2 years against its benchmark.

It can help you assess how the fund has been managed in the past and compare it to its benchmark.

Past Performance

You should be aware that past performance is not a guide to future performance.

Fund launch date: 2021-06-28

Share/unit class launch date: 2021-06-28

Performance is calculated in EUR

The chart shows how much the Fund increased or decreased in value as a percentage in each year, net of charges (excluding entry charge), and net of tax.

The Fund does not track the index.

Performance figures are to 31 December each year.

Source: FE fundinfo and the relevant underlying index provider(s). For our legal notices and disclosures please visit www.bailliegifford.com/disclaimers

\* Index - MSCI China All Shares Index

## Performance Table

|         | 2019 | 2020 | 2021 | 2022   | 2023   |
|---------|------|------|------|--------|--------|
| Fund    | N/A  | N/A  | N/A  | -23.0% | -23.4% |
| Index * | N/A  | N/A  | N/A  | -18.4% | -14.4% |