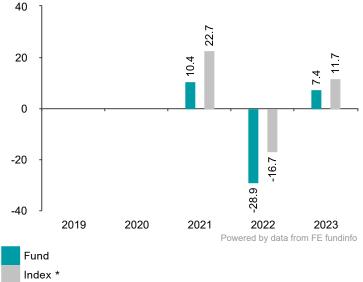

Date of Production 19/02/2024

This chart shows the fund's performance as the percentage loss or gain per year over the last 3 years against its benchmark.

It can help you assess how the fund has been managed in the past and compare it to its benchmark.

Past Performance

You should be aware that past performance is not a guide to future performance.

Fund launch date: 2012-07-09

Share/unit class launch date: 2020-10-29

Performance is calculated in CHF

The chart shows how much the Fund increased or decreased in value as a percentage in each year, net of charges (excluding entry charge), and net of tax.

The Fund does not track the index.

Performance figures are to 31 December each year.

Source: FE fundinfo and the relevant underlying index provider(s). For our legal notices and disclosures please visit www.bailliegifford.com/disclaimers

\* Index - MSCI ACWI Index

## Performance Table

|         | 2019 | 2020 | 2021  | 2022   | 2023  |
|---------|------|------|-------|--------|-------|
| Fund    | N/A  | N/A  | 10.4% | -28.9% | 7.4%  |
| Index * | N/A  | N/A  | 22.7% | -16.7% | 11.7% |