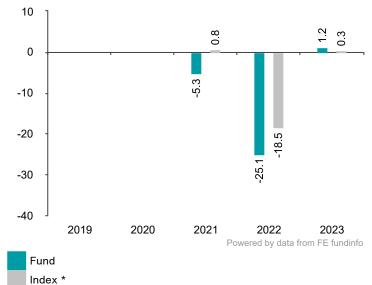

Date of Production 19/02/2024

This chart shows the fund's performance as the percentage loss or gain per year over the last 3 years against its benchmark.

It can help you assess how the fund has been managed in the past and compare it to its benchmark.

Past Performance

You should be aware that past performance is not a guide to future performance.

Fund launch date: 2011-03-29

Share/unit class launch date: 2020-10-29

Performance is calculated in CHF

The chart shows how much the Fund increased or decreased in value as a percentage in each year, net of charges (excluding entry charge), and net of tax.

The Fund does not track the index.

Performance figures are to 31 December each year.

Source: FE fundinfo and the relevant underlying index provider(s). For our legal notices and disclosures please visit www.bailliegifford.com/disclaimers

## Performance Table

|         | 2019 | 2020 | 2021  | 2022   | 2023 |
|---------|------|------|-------|--------|------|
| Fund    | N/A  | N/A  | -5.3% | -25.1% | 1.2% |
| Index * | N/A  | N/A  | 0.8%  | -18.5% | 0.3% |

<sup>\*</sup> Index - MSCI Emerging Markets Index