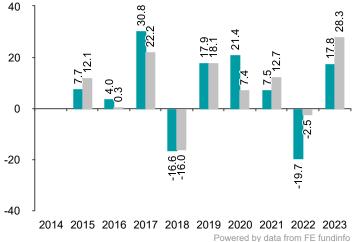

Date of Production 19/02/2024

This chart shows the fund's performance as the percentage loss or gain per year over the last 9 years against its benchmark.

It can help you assess how the fund has been managed in the past and compare it to its benchmark.

Past Performance

The Fund does not track the index.

Fund launch date: 2014-08-18

Performance is calculated in JPY

Share/unit class launch date: 2014-08-18

Performance figures are to 31 December each year.

Source: FE fundinfo and the relevant underlying index provider(s). For our legal notices and disclosures please visit www.bailliegifford.com/disclaimers

The chart shows how much the Fund increased or decreased in value as a percentage in each year, net of charges (excluding entry charge), and

You should be aware that past performance is not a guide to future

\* Index - TOPIX Index

performance.

net of tax.