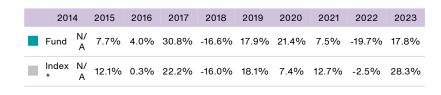

## Performance Table

Fund

Index \*

\* Index - TOPIX Index

performance.

net of tax.