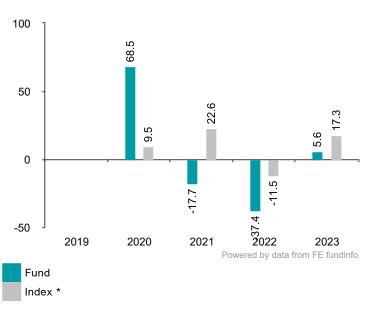

Date of Production 19/02/2024

This chart shows the fund's performance as the percentage loss or gain per year over the last 4 years against its benchmark.

It can help you assess how the fund has been managed in the past and compare it to its benchmark.

## Past Performance

Performance Table

|         | 2019 | 2020  | 2021   | 2022   | 2023  |
|---------|------|-------|--------|--------|-------|
| Fund    | N/A  | 68.5% | -17.7% | -37.4% | 5.6%  |
| Index * | N/A  | 9.5%  | 22.6%  | -11.5% | 17.3% |

You should be aware that past performance is not a guide to future performance.

Fund launch date: 2017-09-06

Share/unit class launch date: 2019-11-13

Performance is calculated in NZD

The chart shows how much the Fund increased or decreased in value as a percentage in each year, net of charges (excluding entry charge), and net of tax.

The Fund does not track the index.

Performance figures are to 31 December each year.

Source: FE fundinfo and the relevant underlying index provider(s). For our legal notices and disclosures please visit www.bailliegifford.com/ disclaimers

\* Index - MSCI ACWI Small Cap Index