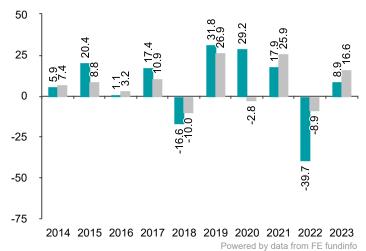

Date of Production 19/02/2024

This chart shows the fund's performance as the percentage loss or gain per year over the last 10 years against its benchmark.

It can help you assess how the fund has been managed in the past and compare it to its benchmark.

Past Performance

You should be aware that past performance is not a guide to future performance.

Fund launch date: 2013-03-20

Share/unit class launch date: 2013-03-20

Performance is calculated in EUR

The chart shows how much the Fund increased or decreased in value as a percentage in each year, net of charges (excluding entry charge), and net of tax.

The Fund does not track the index.

Performance figures are to 31 December each year.

Source: FE fundinfo and the relevant underlying index provider(s). For our legal notices and disclosures please visit www.bailliegifford.com/disclaimers

\* Index - MSCI Europe Index