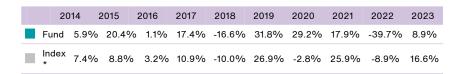

years against its benchmark.

It can help you assess how the fund has been managed in the past and compare it to its benchmark.

Past Performance



You should be aware that past performance is not a guide to future performance.

Fund launch date: 2013-03-20

Share/unit class launch date: 2013-03-20

Performance is calculated in EUR

The chart shows how much the Fund increased or decreased in value as a percentage in each year, net of charges (excluding entry charge), and net of tax.

The Fund does not track the index.

Performance figures are to 31 December each year.

Source: FE fundinfo and the relevant underlying index provider(s). For our legal notices and disclosures please visit www.bailliegifford.com/disclaimers

\* Index - MSCI Europe Index

## Performance Table

Fund

Index \*