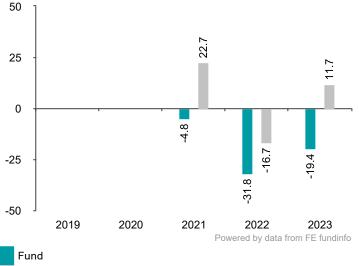

Date of Production 19/02/2024

This chart shows the fund's performance as the percentage loss or gain per year over the last 3 years against its benchmark.

It can help you assess how the fund has been managed in the past and compare it to its benchmark.

Past Performance

You should be aware that past performance is not a guide to future performance.

Fund launch date: 2018-10-01

Share/unit class launch date: 2020-10-29

Performance is calculated in CHF

The chart shows how much the Fund increased or decreased in value as a percentage in each year, net of charges (excluding entry charge), and net of tax.

The Fund does not track the index.

Performance figures are to 31 December each year.

Source: FE fundinfo and the relevant underlying index provider(s). For our legal notices and disclosures please visit www.bailliegifford.com/disclaimers

\* Index - MSCI ACWI Index

## Performance Table

Index \*

|         | 2019 | 2020 | 2021  | 2022   | 2023   |
|---------|------|------|-------|--------|--------|
| Fund    | N/A  | N/A  | -4.8% | -31.8% | -19.4% |
| Index * | N/A  | N/A  | 22.7% | -16.7% | 11.7%  |