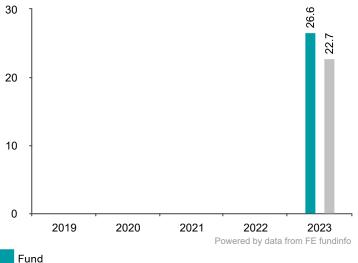

Date of Production 19/02/2024

This chart shows the fund's performance as the percentage loss or gain per year over the last 1 years against its benchmark.

It can help you assess how the fund has been managed in the past and compare it to its benchmark.

Past Performance

You should be aware that past performance is not a guide to future performance.

Fund launch date: 2022-05-10

Share/unit class launch date: 2022-05-10

Performance is calculated in EUR

The chart shows how much the Fund increased or decreased in value as a percentage in each year, net of charges (excluding entry charge), and net of tax.

The Fund does not track the index.

Performance figures are to 31 December each year.

Source: FE fundinfo and the relevant underlying index provider(s). For our legal notices and disclosures please visit www.bailliegifford.com/disclaimers

\* Index - Dow Jones Islamic Market World Index

## Performance Table

Index \*

|         | 2019 | 2020 | 2021 | 2022 | 2023  |
|---------|------|------|------|------|-------|
| Fund    | N/A  | N/A  | N/A  | N/A  | 26.6% |
| Index * | N/A  | N/A  | N/A  | N/A  | 22.7% |