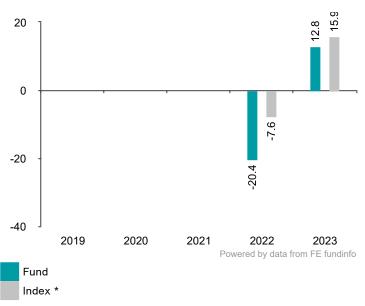

Date of Production 19/02/2024

This chart shows the fund's performance as the percentage loss or gain per year over the last 2 years against its benchmark.

It can help you assess how the fund has been managed in the past and compare it to its benchmark.

## Past Performance

Performance Table

|         | 2019 | 2020 | 2021 | 2022   | 2023  |
|---------|------|------|------|--------|-------|
| Fund    | N/A  | N/A  | N/A  | -20.4% | 12.8% |
| Index * | N/A  | N/A  | N/A  | -7.6%  | 15.9% |

You should be aware that past performance is not a guide to future performance.

Fund launch date: 2012-07-09

Share/unit class launch date: 2021-05-13

Performance is calculated in GBP

The chart shows how much the Fund increased or decreased in value as a percentage in each year, net of charges (excluding entry charge), and net of tax.

The Fund does not track the index.

Performance figures are to 31 December each year.

Source: FE fundinfo and the relevant underlying index provider(s). For our legal notices and disclosures please visit www.bailliegifford.com/ disclaimers

\* Index - MSCI ACWI Index