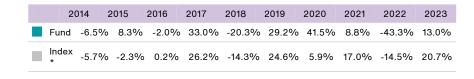

Date of Production 19/02/2024

This chart shows the fund's performance as the percentage loss or gain per year over the last 10 years against its benchmark.

It can help you assess how the fund has been managed in the past and compare it to its benchmark.

## Past Performance

The Fund does not track the index.

Fund launch date: 2013-03-20

Performance is calculated in USD

Share/unit class launch date: 2013-05-27

performance.

net of tax.

Performance figures are to 31 December each year.

Source: FE fundinfo and the relevant underlying index provider(s). For our legal notices and disclosures please visit www.bailliegifford.com/disclaimers

The chart shows how much the Fund increased or decreased in value as

a percentage in each year, net of charges (excluding entry charge), and

You should be aware that past performance is not a guide to future

\* Index - MSCI Europe Index

## Index \*

Performance Table

Fund