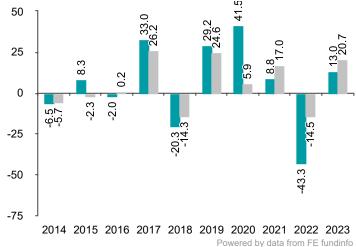

Date of Production 19/02/2024

This chart shows the fund's performance as the percentage loss or gain per year over the last 10 years against its benchmark.

It can help you assess how the fund has been managed in the past and compare it to its benchmark.

## Past Performance

The Fund does not track the index.

Fund launch date: 2013-03-20

Performance is calculated in USD

Share/unit class launch date: 2013-05-27

performance.

net of tax.

Performance figures are to 31 December each year.

Source: FE fundinfo and the relevant underlying index provider(s). For our legal notices and disclosures please visit www.bailliegifford.com/disclaimers

The chart shows how much the Fund increased or decreased in value as

a percentage in each year, net of charges (excluding entry charge), and

You should be aware that past performance is not a guide to future

\* Index - MSCI Europe Index

## Index \*

Performance Table

Fund