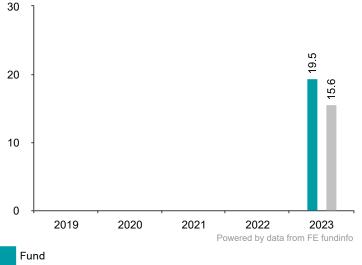

Date of Production 19/02/2024

This chart shows the fund's performance as the percentage loss or gain per year over the last 1 years against its benchmark.

It can help you assess how the fund has been managed in the past and compare it to its benchmark.

Past Performance

You should be aware that past performance is not a guide to future performance.

Fund launch date: 2022-05-10

Share/unit class launch date: 2022-05-10

Performance is calculated in CHF

The chart shows how much the Fund increased or decreased in value as a percentage in each year, net of charges (excluding entry charge), and net of tax.

\* Index - Dow Jones Islamic Market World Index

## Performance Table

Index \*

|         | 2019 | 2020 | 2021 | 2022 | 2023  |
|---------|------|------|------|------|-------|
| Fund    | N/A  | N/A  | N/A  | N/A  | 19.5% |
| Index * | N/A  | N/A  | N/A  | N/A  | 15.6% |