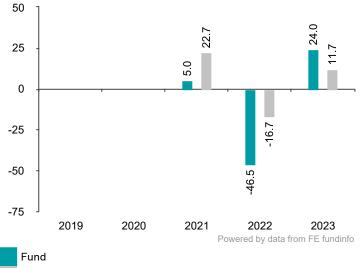

Date of Production 19/02/2024

This chart shows the fund's performance as the percentage loss or gain per year over the last 3 years against its benchmark.

It can help you assess how the fund has been managed in the past and compare it to its benchmark.

Past Performance

You should be aware that past performance is not a guide to future performance.

Fund launch date: 2016-08-10

Share/unit class launch date: 2020-10-29

Performance is calculated in CHF

The chart shows how much the Fund increased or decreased in value as a percentage in each year, net of charges (excluding entry charge), and net of tax.

The Fund does not track the index.

Performance figures are to 31 December each year.

Source: FE fundinfo and the relevant underlying index provider(s). For our legal notices and disclosures please visit www.bailliegifford.com/disclaimers

## Performance Table

Index \*

|         | 2019 | 2020 | 2021  | 2022   | 2023  |
|---------|------|------|-------|--------|-------|
| Fund    | N/A  | N/A  | 5.0%  | -46.5% | 24.0% |
| Index * | N/A  | N/A  | 22.7% | -16.7% | 11.7% |

<sup>\*</sup> Index - MSCI ACWI Index