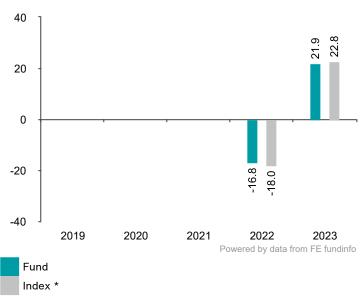

Date of Production 19/02/2024

This chart shows the fund's performance as the percentage loss or gain per year over the last 2 years against its benchmark.

It can help you assess how the fund has been managed in the past and compare it to its benchmark.

## Performance Table

|         | 2019 | 2020 | 2021 | 2022   | 2023  |
|---------|------|------|------|--------|-------|
| Fund    | N/A  | N/A  | N/A  | -16.8% | 21.9% |
| Index * | N/A  | N/A  | N/A  | -18.0% | 22.8% |

You should be aware that past performance is not a guide to future performance.

Fund launch date: 2021-06-18

Share/unit class launch date: 2021-06-18

Performance is calculated in USD

The chart shows how much the Fund increased or decreased in value as a percentage in each year, net of charges (excluding entry charge), and net of tax.

The Fund does not track the index.

Performance figures are to 31 December each year.

Source: FE fundinfo and the relevant underlying index provider(s). For our legal notices and disclosures please visit www.bailliegifford.com/ disclaimers

\* Index - MSCI ACWI Index