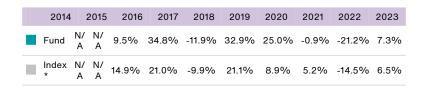

st its benchmark.

It can help you assess how the fund has been managed in the past and compare it to its benchmark.

Past Performance



Fund launch date: 2011-03-29

You should be aware that past performance is not a guide to future

performance.

Share/unit class launch date: 2015-07-23

Performance is calculated in EUR

The chart shows how much the Fund increased or decreased in value as a percentage in each year, net of charges (excluding entry charge), and net of tax.

The Fund does not track the index.

Performance figures are to 31 December each year.

Source: FE fundinfo and the relevant underlying index provider(s). For our legal notices and disclosures please visit www.bailliegifford.com/ disclaimers

\* Index - MSCI Emerging Markets Index

## Performance Table

Fund

Index \*