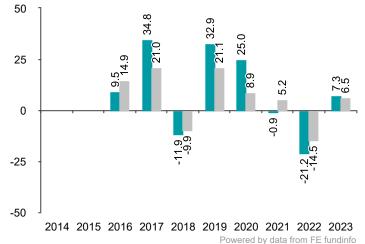

Date of Production 19/02/2024

This chart shows the fund's performance as the percentage loss or gain per year over the last 8 years against its benchmark.

It can help you assess how the fund has been managed in the past and compare it to its benchmark.

Past Performance

Fund launch date: 2011-03-29

You should be aware that past performance is not a guide to future

performance.

Share/unit class launch date: 2015-07-23

Performance is calculated in EUR

The chart shows how much the Fund increased or decreased in value as a percentage in each year, net of charges (excluding entry charge), and net of tax.

The Fund does not track the index.

Performance figures are to 31 December each year.

Source: FE fundinfo and the relevant underlying index provider(s). For our legal notices and disclosures please visit www.bailliegifford.com/ disclaimers

\* Index - MSCI Emerging Markets Index