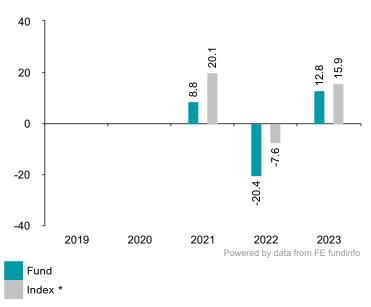

Date of Production 19/02/2024

This chart shows the fund's performance as the percentage loss or gain per year over the last 3 years against its benchmark.

It can help you assess how the fund has been managed in the past and compare it to its benchmark.

## Performance Table

|         | 2019 | 2020 | 2021  | 2022   | 2023  |
|---------|------|------|-------|--------|-------|
| Fund    | N/A  | N/A  | 8.8%  | -20.4% | 12.8% |
| Index * | N/A  | N/A  | 20.1% | -7.6%  | 15.9% |

You should be aware that past performance is not a guide to future performance.

Fund launch date: 2012-07-09

Share/unit class launch date: 2020-10-20

Performance is calculated in GBP

The chart shows how much the Fund increased or decreased in value as a percentage in each year, net of charges (excluding entry charge), and net of tax.

The Fund does not track the index.

Performance figures are to 31 December each year.

Source: FE fundinfo and the relevant underlying index provider(s). For our legal notices and disclosures please visit www.bailliegifford.com/ disclaimers

\* Index - MSCI ACWI Index