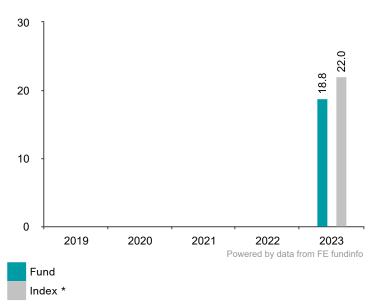

Date of Production 19/02/2024

This chart shows the fund's performance as the percentage loss or gain per year over the last 1 years against its benchmark.

It can help you assess how the fund has been managed in the past and compare it to its benchmark.

## Performance Table

|         | 2019 | 2020 | 2021 | 2022 | 2023  |
|---------|------|------|------|------|-------|
| Fund    | N/A  | N/A  | N/A  | N/A  | 18.8% |
| Index * | N/A  | N/A  | N/A  | N/A  | 22.0% |

You should be aware that past performance is not a guide to future performance.

Fund launch date: 2022-12-12

Share/unit class launch date: 2022-12-12

Performance is calculated in EUR

The chart shows how much the Fund increased or decreased in value as a percentage in each year, net of charges (excluding entry charge), and net of tax.

The Fund does not track the index.

Performance figures are to 31 December each year.

Source: FE fundinfo and the relevant underlying index provider(s). For our legal notices and disclosures please visit www.bailliegifford.com/ disclaimers

\* Index - S&P 500 Index