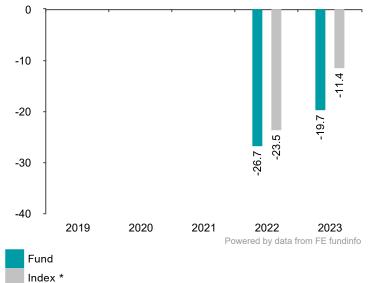

Date of Production 19/02/2024

This chart shows the fund's performance as the percentage loss or gain per year over the last 2 years against its benchmark.

It can help you assess how the fund has been managed in the past and compare it to its benchmark.

Past Performance

You should be aware that past performance is not a guide to future performance.

Fund launch date: 2021-06-28

Share/unit class launch date: 2021-06-28

Performance is calculated in USD

The chart shows how much the Fund increased or decreased in value as a percentage in each year, net of charges (excluding entry charge), and net of tax.

The Fund does not track the index.

Performance figures are to 31 December each year.

Source: FE fundinfo and the relevant underlying index provider(s). For our legal notices and disclosures please visit www.bailliegifford.com/disclaimers

## Performance Table

|         | 2019 | 2020 | 2021 | 2022   | 2023   |
|---------|------|------|------|--------|--------|
| Fund    | N/A  | N/A  | N/A  | -26.7% | -19.7% |
| Index * | N/A  | N/A  | N/A  | -23.5% | -11.4% |

<sup>\*</sup> Index - MSCI China All Shares Index