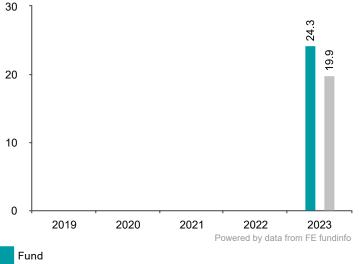

Date of Production 19/02/2024

This chart shows the fund's performance as the percentage loss or gain per year over the last 1 years against its benchmark.

It can help you assess how the fund has been managed in the past and compare it to its benchmark.

Past Performance

You should be aware that past performance is not a guide to future performance.

Fund launch date: 2022-05-10

Share/unit class launch date: 2022-05-10

Performance is calculated in GBP

The chart shows how much the Fund increased or decreased in value as a percentage in each year, net of charges (excluding entry charge), and net of tax.

The Fund does not track the index.

Performance figures are to 31 December each year.

Source: FE fundinfo and the relevant underlying index provider(s). For our legal notices and disclosures please visit www.bailliegifford.com/disclaimers

\* Index - Dow Jones Islamic Market World Index

## Performance Table

Index \*

|         | 2019 | 2020 | 2021 | 2022 | 2023  |
|---------|------|------|------|------|-------|
| Fund    | N/A  | N/A  | N/A  | N/A  | 24.3% |
| Index * | N/A  | N/A  | N/A  | N/A  | 19.9% |