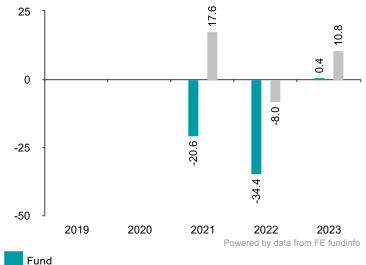

Date of Production 19/02/2024

This chart shows the fund's performance as the percentage loss or gain per year over the last 3 years against its benchmark.

It can help you assess how the fund has been managed in the past and compare it to its benchmark.

Past Performance

You should be aware that past performance is not a guide to future performance.

Fund launch date: 2017-09-06

Share/unit class launch date: 2020-03-27

Performance is calculated in GBP

The chart shows how much the Fund increased or decreased in value as a percentage in each year, net of charges (excluding entry charge), and net of tax.

## Performance Table

Index \*

|         | 2019 | 2020 | 2021   | 2022   | 2023  |
|---------|------|------|--------|--------|-------|
| Fund    | N/A  | N/A  | -20.6% | -34.4% | 0.4%  |
| Index * | N/A  | N/A  | 17.6%  | -8.0%  | 10.8% |

<sup>\*</sup> Index - MSCI ACWI Small Cap Index