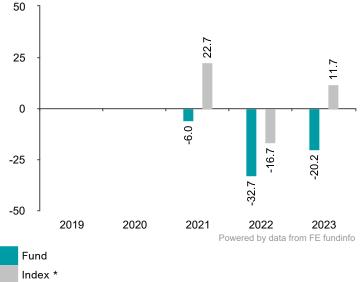

Date of Production 19/02/2024

This chart shows the fund's performance as the percentage loss or gain per year over the last 3 years against its benchmark.

It can help you assess how the fund has been managed in the past and compare it to its benchmark.

Past Performance

You should be aware that past performance is not a guide to future performance.

Fund launch date: 2018-10-01

Share/unit class launch date: 2020-10-29

Performance is calculated in CHF

The chart shows how much the Fund increased or decreased in value as a percentage in each year, net of charges (excluding entry charge), and net of tax.

The Fund does not track the index.

Performance figures are to 31 December each year.

Source: FE fundinfo and the relevant underlying index provider(s). For our legal notices and disclosures please visit www.bailliegifford.com/disclaimers

## Performance Table

|         | 2019 | 2020 | 2021  | 2022   | 2023   |
|---------|------|------|-------|--------|--------|
| Fund    | N/A  | N/A  | -6.0% | -32.7% | -20.2% |
| Index * | N/A  | N/A  | 22.7% | -16.7% | 11.7%  |

<sup>\*</sup> Index - MSCI ACWI Index