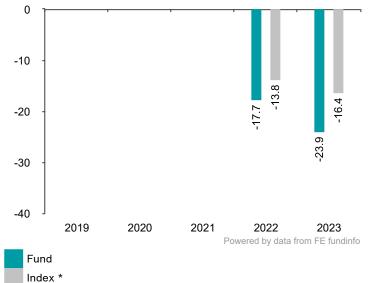

Date of Production 19/02/2024

This chart shows the fund's performance as the percentage loss or gain per year over the last 2 years against its benchmark.

It can help you assess how the fund has been managed in the past and compare it to its benchmark.

Past Performance

You should be aware that past performance is not a guide to future performance.

Fund launch date: 2021-06-28

Share/unit class launch date: 2021-06-28

Performance is calculated in GBP

The chart shows how much the Fund increased or decreased in value as a percentage in each year, net of charges (excluding entry charge), and net of tax.

## Performance Table

|         | 2019 | 2020 | 2021 | 2022   | 2023   |
|---------|------|------|------|--------|--------|
| Fund    | N/A  | N/A  | N/A  | -17.7% | -23.9% |
| Index * | N/A  | N/A  | N/A  | -13.8% | -16.4% |

<sup>\*</sup> Index - MSCI China All Shares Index