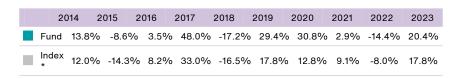

inst its benchmark.

It can help you assess how the fund has been managed in the past and compare it to its benchmark.

Past Performance



You should be aware that past performance is not a guide to future performance.

Fund launch date: 2011-03-29

Share/unit class launch date: 2011-03-29

Performance is calculated in JPY

The chart shows how much the Fund increased or decreased in value as a percentage in each year, net of charges (excluding entry charge), and net of tax.

The Fund does not track the index.

Performance figures are to 31 December each year.

Source: FE fundinfo and the relevant underlying index provider(s). For our legal notices and disclosures please visit www.bailliegifford.com/disclaimers

\* Index - MSCI Emerging Markets Index

## Performance Table

Fund

Index \*