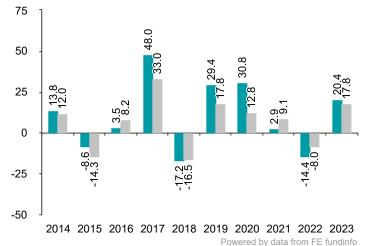

Date of Production 19/02/2024

This chart shows the fund's performance as the percentage loss or gain per year over the last 10 years against its benchmark.

It can help you assess how the fund has been managed in the past and compare it to its benchmark.

Past Performance

You should be aware that past performance is not a guide to future performance.

Fund launch date: 2011-03-29

Share/unit class launch date: 2011-03-29

Performance is calculated in JPY

The chart shows how much the Fund increased or decreased in value as a percentage in each year, net of charges (excluding entry charge), and net of tax.

The Fund does not track the index.

Performance figures are to 31 December each year.

Source: FE fundinfo and the relevant underlying index provider(s). For our legal notices and disclosures please visit www.bailliegifford.com/disclaimers

\* Index - MSCI Emerging Markets Index