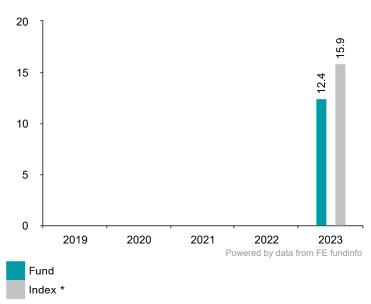

Date of Production 19/02/2024

This chart shows the fund's performance as the percentage loss or gain per year over the last 1 years against its benchmark.

It can help you assess how the fund has been managed in the past and compare it to its benchmark.

## Performance Table

|         | 2019 | 2020 | 2021 | 2022 | 2023  |
|---------|------|------|------|------|-------|
| Fund    | N/A  | N/A  | N/A  | N/A  | 12.4% |
| Index * | N/A  | N/A  | N/A  | N/A  | 15.9% |

You should be aware that past performance is not a guide to future performance.

Fund launch date: 2011-09-28

Share/unit class launch date: 2022-02-08

Performance is calculated in GBP

The chart shows how much the Fund increased or decreased in value as a percentage in each year, net of charges (excluding entry charge), and net of tax.

The Fund does not track the index.

Performance figures are to 31 December each year.

Source: FE fundinfo and the relevant underlying index provider(s). For our legal notices and disclosures please visit www.bailliegifford.com/ disclaimers

\* Index - MSCI ACWI Index