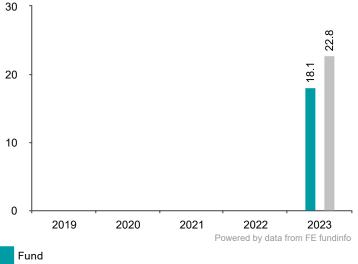

Date of Production 19/02/2024

This chart shows the fund's performance as the percentage loss or gain per year over the last 1 years against its benchmark.

It can help you assess how the fund has been managed in the past and compare it to its benchmark.

Past Performance

You should be aware that past performance is not a guide to future performance.

Fund launch date: 2012-07-09

Share/unit class launch date: 2022-06-27

Performance is calculated in USD

The chart shows how much the Fund increased or decreased in value as a percentage in each year, net of charges (excluding entry charge), and net of tax.

The Fund does not track the index.

Performance figures are to 31 December each year.

Source: FE fundinfo and the relevant underlying index provider(s). For our legal notices and disclosures please visit www.bailliegifford.com/disclaimers

\* Index - MSCI ACWI Index

## Performance Table

Index \*

|         | 2019 | 2020 | 2021 | 2022 | 2023  |
|---------|------|------|------|------|-------|
| Fund    | N/A  | N/A  | N/A  | N/A  | 18.1% |
| Index * | N/A  | N/A  | N/A  | N/A  | 22.8% |