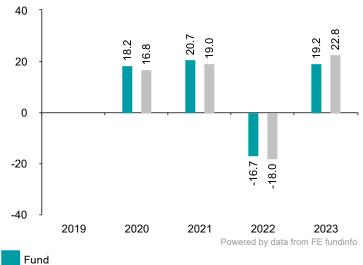

Date of Production 19/02/2024

This chart shows the fund's performance as the percentage loss or gain per year over the last 4 years against its benchmark.

It can help you assess how the fund has been managed in the past and compare it to its benchmark.

Past Performance

You should be aware that past performance is not a guide to future performance.

Fund launch date: 2019-07-17

Share/unit class launch date: 2019-07-17

Performance is calculated in USD

The chart shows how much the Fund increased or decreased in value as a percentage in each year, net of charges (excluding entry charge), and net of tax.

The Fund does not track the index.

Performance figures are to 31 December each year.

Source: FE fundinfo and the relevant underlying index provider(s). For our legal notices and disclosures please visit www.bailliegifford.com/disclaimers

\* Index - MSCI ACWI Index

## Performance Table

Index \*

|         | 2019 | 2020  | 2021  | 2022   | 2023  |
|---------|------|-------|-------|--------|-------|
| Fund    | N/A  | 18.2% | 20.7% | -16.7% | 19.2% |
| Index * | N/A  | 16.8% | 19.0% | -18.0% | 22.8% |