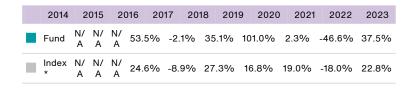

7 years against its benchmark.

It can help you assess how the fund has been managed in the past and compare it to its benchmark.

Past Performance



You should be aware that past performance is not a guide to future performance.

Fund launch date: 2016-08-10

Share/unit class launch date: 2016-08-10

Performance is calculated in USD

The chart shows how much the Fund increased or decreased in value as a percentage in each year, net of charges (excluding entry charge), and net of tax.

The Fund does not track the index.

Performance figures are to 31 December each year.

Source: FE fundinfo and the relevant underlying index provider(s). For our legal notices and disclosures please visit www.bailliegifford.com/disclaimers

\* Index - MSCI ACWI Index

## Performance Table

Fund

Index \*