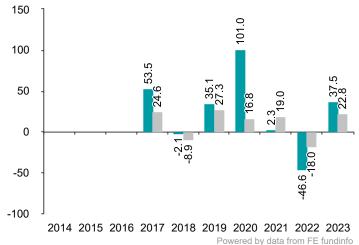

Date of Production 19/02/2024

This chart shows the fund's performance as the percentage loss or gain per year over the last 7 years against its benchmark.

It can help you assess how the fund has been managed in the past and compare it to its benchmark.

Past Performance

You should be aware that past performance is not a guide to future performance.

Fund launch date: 2016-08-10

Share/unit class launch date: 2016-08-10

Performance is calculated in USD

The chart shows how much the Fund increased or decreased in value as a percentage in each year, net of charges (excluding entry charge), and net of tax.

The Fund does not track the index.

Performance figures are to 31 December each year.

Source: FE fundinfo and the relevant underlying index provider(s). For our legal notices and disclosures please visit www.bailliegifford.com/disclaimers

\* Index - MSCI ACWI Index