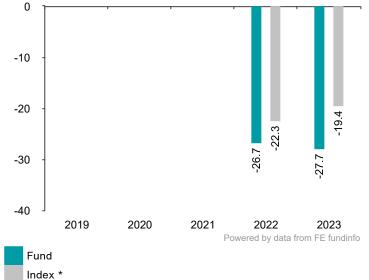

Date of Production 19/02/2024

This chart shows the fund's performance as the percentage loss or gain per year over the last 2 years against its benchmark.

It can help you assess how the fund has been managed in the past and compare it to its benchmark.

Past Performance

You should be aware that past performance is not a guide to future performance.

Fund launch date: 2021-06-28

Share/unit class launch date: 2021-06-28

Performance is calculated in CHF

The chart shows how much the Fund increased or decreased in value as a percentage in each year, net of charges (excluding entry charge), and net of tax.

The Fund does not track the index.

Performance figures are to 31 December each year.

Source: FE fundinfo and the relevant underlying index provider(s). For our legal notices and disclosures please visit www.bailliegifford.com/disclaimers

## Performance Table

|         | 2019 | 2020 | 2021 | 2022   | 2023   |
|---------|------|------|------|--------|--------|
| Fund    | N/A  | N/A  | N/A  | -26.7% | -27.7% |
| Index * | N/A  | N/A  | N/A  | -22.3% | -19.4% |

<sup>\*</sup> Index - MSCI China All Shares Index