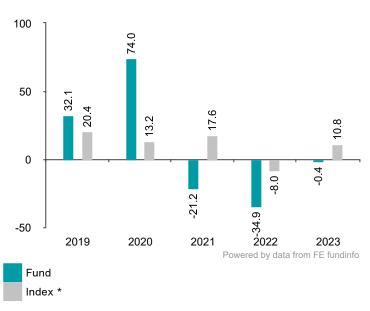

Date of Production 19/02/2024

This chart shows the fund's performance as the percentage loss or gain per year over the last 5 years against its benchmark.

It can help you assess how the fund has been managed in the past and compare it to its benchmark.

## Performance Table

|         | 2019  | 2020  | 2021   | 2022   | 2023  |
|---------|-------|-------|--------|--------|-------|
| Fund    | 32.1% | 74.0% | -21.2% | -34.9% | -0.4% |
| Index * | 20.4% | 13.2% | 17.6%  | -8.0%  | 10.8% |

You should be aware that past performance is not a guide to future performance.

Fund launch date: 2017-09-06

Share/unit class launch date: 2018-08-01

Performance is calculated in GBP

The chart shows how much the Fund increased or decreased in value as a percentage in each year, net of charges (excluding entry charge), and net of tax.

The Fund does not track the index.

Performance figures are to 31 December each year.

Source: FE fundinfo and the relevant underlying index provider(s). For our legal notices and disclosures please visit www.bailliegifford.com/ disclaimers

\* Index - MSCI ACWI Small Cap Index