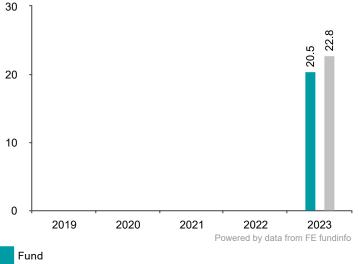

Date of Production 19/02/2024

This chart shows the fund's performance as the percentage loss or gain per year over the last 1 years against its benchmark.

It can help you assess how the fund has been managed in the past and compare it to its benchmark.

Past Performance

You should be aware that past performance is not a guide to future performance.

Fund launch date: 2021-06-18

Share/unit class launch date: 2022-11-07

Performance is calculated in USD

The chart shows how much the Fund increased or decreased in value as a percentage in each year, net of charges (excluding entry charge), and net of tax.

The Fund does not track the index.

Performance figures are to 31 December each year.

Source: FE fundinfo and the relevant underlying index provider(s). For our legal notices and disclosures please visit www.bailliegifford.com/disclaimers

\* Index - MSCI ACWI Index

## Performance Table

Index \*

|         | 2019 | 2020 | 2021 | 2022 | 2023  |
|---------|------|------|------|------|-------|
| Fund    | N/A  | N/A  | N/A  | N/A  | 20.5% |
| Index * | N/A  | N/A  | N/A  | N/A  | 22.8% |