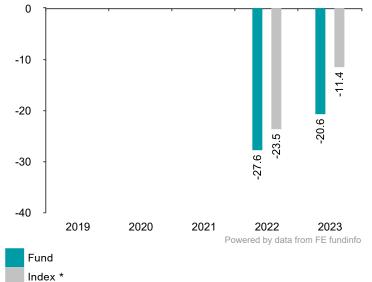

Date of Production 19/02/2024

This chart shows the fund's performance as the percentage loss or gain per year over the last 2 years against its benchmark.

It can help you assess how the fund has been managed in the past and compare it to its benchmark.

Past Performance

You should be aware that past performance is not a guide to future performance.

Fund launch date: 2021-06-28

Share/unit class launch date: 2021-06-28

Performance is calculated in USD

The chart shows how much the Fund increased or decreased in value as a percentage in each year, net of charges (excluding entry charge), and net of tax.

The Fund does not track the index.

Performance figures are to 31 December each year.

Source: FE fundinfo and the relevant underlying index provider(s). For our legal notices and disclosures please visit www.bailliegifford.com/disclaimers

## Performance Table

|         | 2019 | 2020 | 2021 | 2022   | 2023   |
|---------|------|------|------|--------|--------|
| Fund    | N/A  | N/A  | N/A  | -27.6% | -20.6% |
| Index * | N/A  | N/A  | N/A  | -23.5% | -11.4% |

<sup>\*</sup> Index - MSCI China All Shares Index