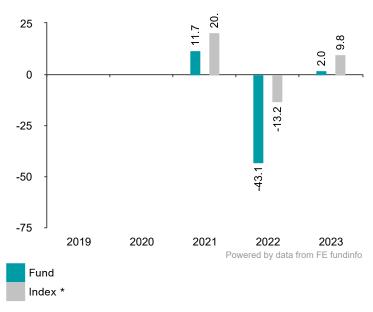

Date of Production 19/02/2024

This chart shows the fund's performance as the percentage loss or gain per year over the last 3 years against its benchmark.

It can help you assess how the fund has been managed in the past and compare it to its benchmark.

## Past Performance

Performance Table

|         | 2019 | 2020 | 2021  | 2022   | 2023 |
|---------|------|------|-------|--------|------|
| Fund    | N/A  | N/A  | 11.7% | -43.1% | 2.0% |
| Index * | N/A  | N/A  | 20.6% | -13.2% | 9.8% |

You should be aware that past performance is not a guide to future performance.

Fund launch date: 2013-03-20

Share/unit class launch date: 2020-10-29

Performance is calculated in CHF

The chart shows how much the Fund increased or decreased in value as a percentage in each year, net of charges (excluding entry charge), and net of tax.

The Fund does not track the index.

Performance figures are to 31 December each year.

Source: FE fundinfo and the relevant underlying index provider(s). For our legal notices and disclosures please visit www.bailliegifford.com/ disclaimers

\* Index - MSCI Europe Index