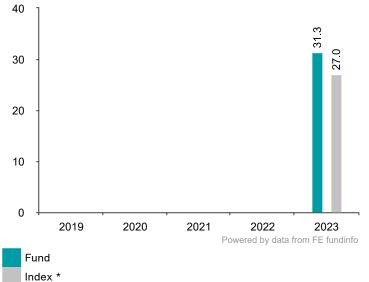

Date of Production 19/02/2024

This chart shows the fund's performance as the percentage loss or gain per year over the last 1 years against its benchmark.

It can help you assess how the fund has been managed in the past and compare it to its benchmark.

Past Performance

You should be aware that past performance is not a guide to future performance.

Fund launch date: 2022-05-10

Share/unit class launch date: 2022-05-10

Performance is calculated in USD

The chart shows how much the Fund increased or decreased in value as a percentage in each year, net of charges (excluding entry charge), and net of tax.

The Fund does not track the index.

Performance figures are to 31 December each year.

Source: FE fundinfo and the relevant underlying index provider(s). For our legal notices and disclosures please visit www.bailliegifford.com/disclaimers

\* Index - Dow Jones Islamic Market World Index

## Performance Table

|         | 2019 | 2020 | 2021 | 2022 | 2023  |
|---------|------|------|------|------|-------|
| Fund    | N/A  | N/A  | N/A  | N/A  | 31.3% |
| Index * | N/A  | N/A  | N/A  | N/A  | 27.0% |