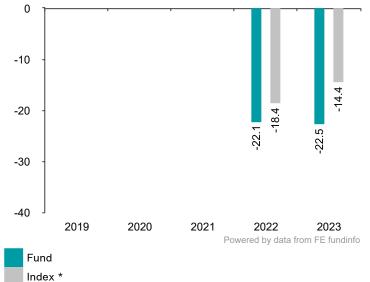

Date of Production 19/02/2024

This chart shows the fund's performance as the percentage loss or gain per year over the last 2 years against its benchmark.

It can help you assess how the fund has been managed in the past and compare it to its benchmark.

Past Performance

You should be aware that past performance is not a guide to future performance.

Fund launch date: 2021-06-28

Share/unit class launch date: 2021-06-28

Performance is calculated in EUR

The chart shows how much the Fund increased or decreased in value as a percentage in each year, net of charges (excluding entry charge), and net of tax.

## Performance Table

|         | 2019 | 2020 | 2021 | 2022   | 2023   |
|---------|------|------|------|--------|--------|
| Fund    | N/A  | N/A  | N/A  | -22.1% | -22.5% |
| Index * | N/A  | N/A  | N/A  | -18.4% | -14.4% |

<sup>\*</sup> Index - MSCI China All Shares Index